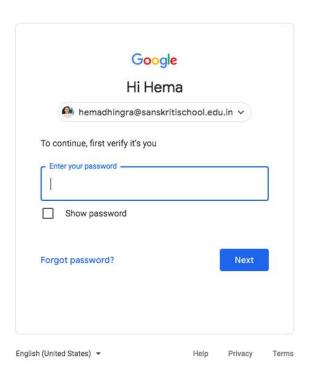

2.Click on the Account Tab.

3. Once you click on the **Account tab**, you will be able to view the above screen. Click on **Personal Info Tab** now.

4. After clicking on the **Personal Info tab**, you will be asked to login into your account again with the current password. This is done to verify that you are the owner of this Gmail account.