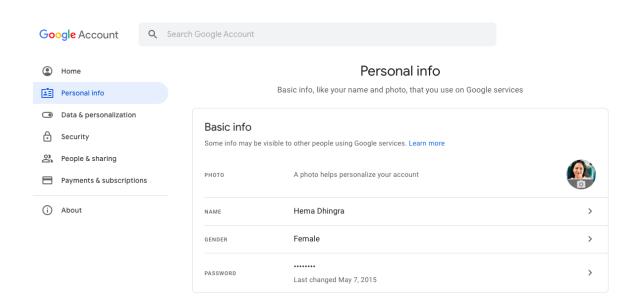

2.Click on the Account Tab.

3. Once you click on the **Account tab**, you will be able to view the above screen. Click on **Personal Info Tab** now.

4. After clicking on the **Personal Info tab**, you will be asked to login into your account again with the current password. This is done to verify that you are the owner of this Gmail account.