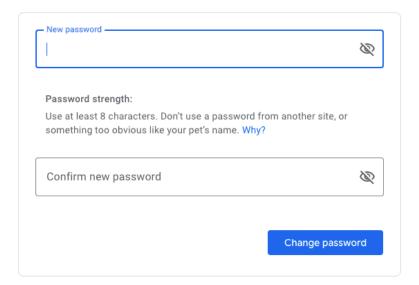

5. Once you login successfully to your account, the above screenshot will appear where you are given the place to enter the new password. This has to be entered twice and then you may click on the **Change password tab** below.