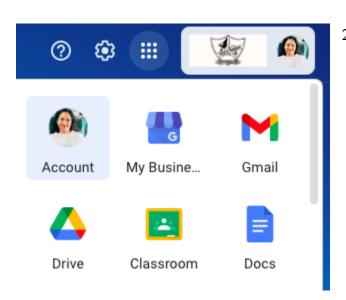

2.Click on the Account Tab.

3. Once you click on the **Account tab**, you will be able to view the above screen. Click on **Personal Info Tab** now.

4. After clicking on the **Personal Info tab**, you will be asked to login into your account again with the current password. This is done to verify that you are the owner of this Gmail account.