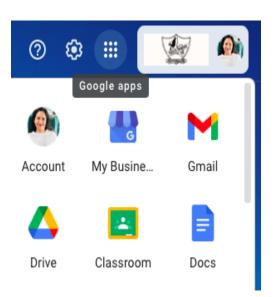

Please note you will need to update your password in all the devices that you use.

The steps for changing the password of the school email account are as follows:

1. Click on the **Google Apps symbol (9 dots)** 